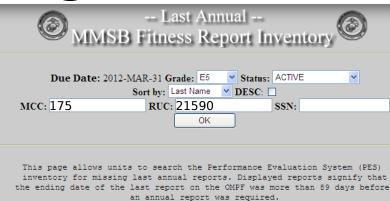

# **Missing Last Annual**

Back to the MMSB-30 mai page.

Click "Missing Last Annua

Enter you MCC (175 for 2d RADIO)

#### Enter you RUC (21590 for 2d RADIO)

Click "OK"

This report does not include RT reports or reports received by MMSB that have not been processed.

| LAST<br>NAME | GRADE | From Date | To Date    | осс | STATUS | мсс | RUC   |
|--------------|-------|-----------|------------|-----|--------|-----|-------|
| LAZY         | E5    | 5/19/2011 | 11/15/2011 | FD  | ACTIVE | 175 | 21590 |
| SLACKER      | E5    | 6/1/2011  | 7/9/2011   | TR  | ACTIVE | 175 | 21590 |